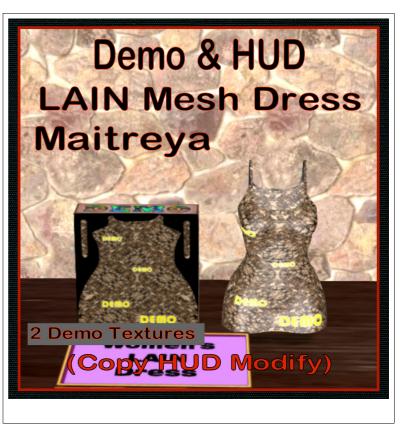

# Demo, Womens LAIN Mesh Dress

#### Shirt Model: Maitreya

LAIN Mesh Dress are by LAIN Mesh Designer. These demos are provided for testing size and fit. The items can be seen at the Milda locaions. <u>http://maps.secondlife.com/secondlife/Milda/129/156/51</u>.

#### FEATURES

- HUD with 2 Demo Textures
- Mesh model
- 10 Minute Life on Clothes